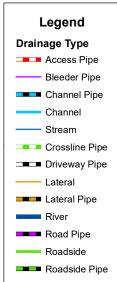

## **Narrative Description of Project:**

Project improved 882 L.F. of drainage system. Cleaned out (81) catch basins and (2) manholes. Jetted (31) crossline pipes, (64) driveway pipes, (2) access pipes, 510 L.F. of roadside pipe and 372 L.F. of channel pipe.