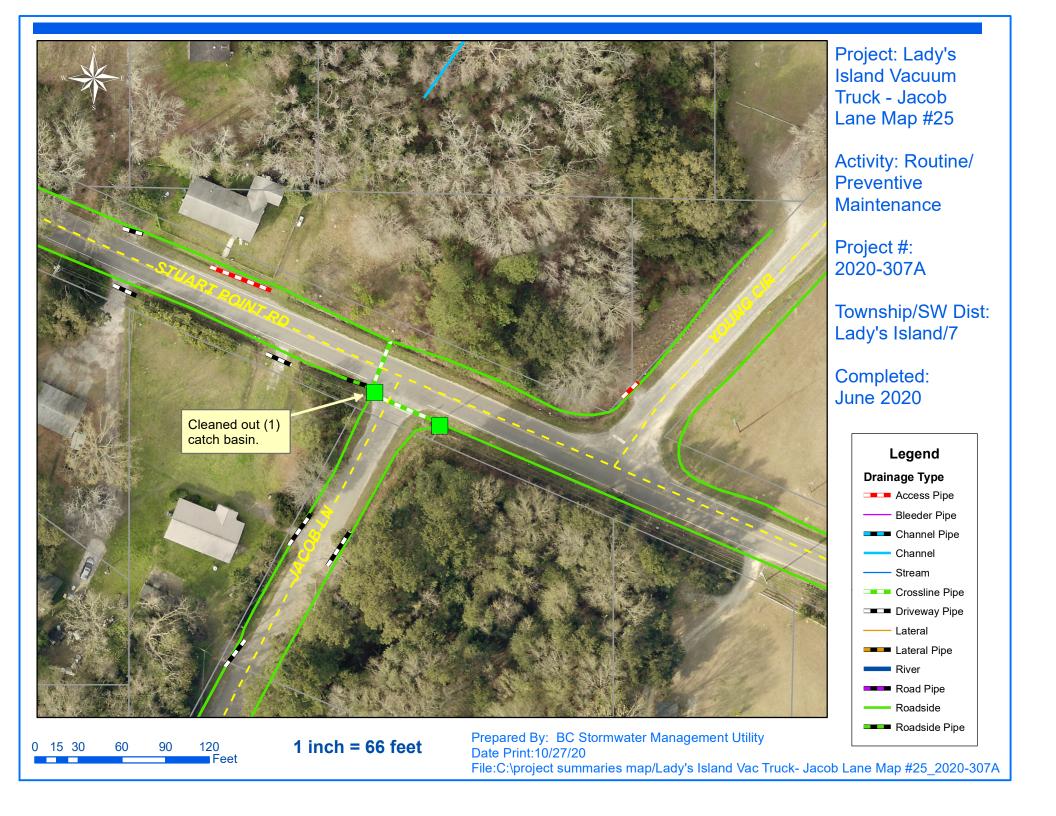

Island Vac Truck- Star Magnolia Dr and Stellata Ln Map #4\_2020-307A



























File:C:\project summaries map/Lady's Island Vac Truck- Shorts Landing Road & Miller Drive E Map #17\_2020-307A







Project: Lady's Island Vacuum Truck - Rue Du Bois Map #20

Activity: Routine/ Preventive Maintenance

Project #: 2020-307A

Township/SW Dist: Lady's Island/7

Completed: June 2020



Date Print: 10/27/20

File:C:\project summaries map/Lady's Island Vac Truck- Rue Du Bois Map #20\_2020-307A

1 inch = 130 feet



File:C:\project summaries map/Lady's Island Vac Truck- Rue Du Bois Map #21\_2020-307A



File:C:\project summaries map/Lady's Island Vac Truck- Purrysburg Drive Map #22 2020-307A





File:C:\project summaries map/Lady's Island Vac Truck- Deveaux Road Map #24\_2020-307A