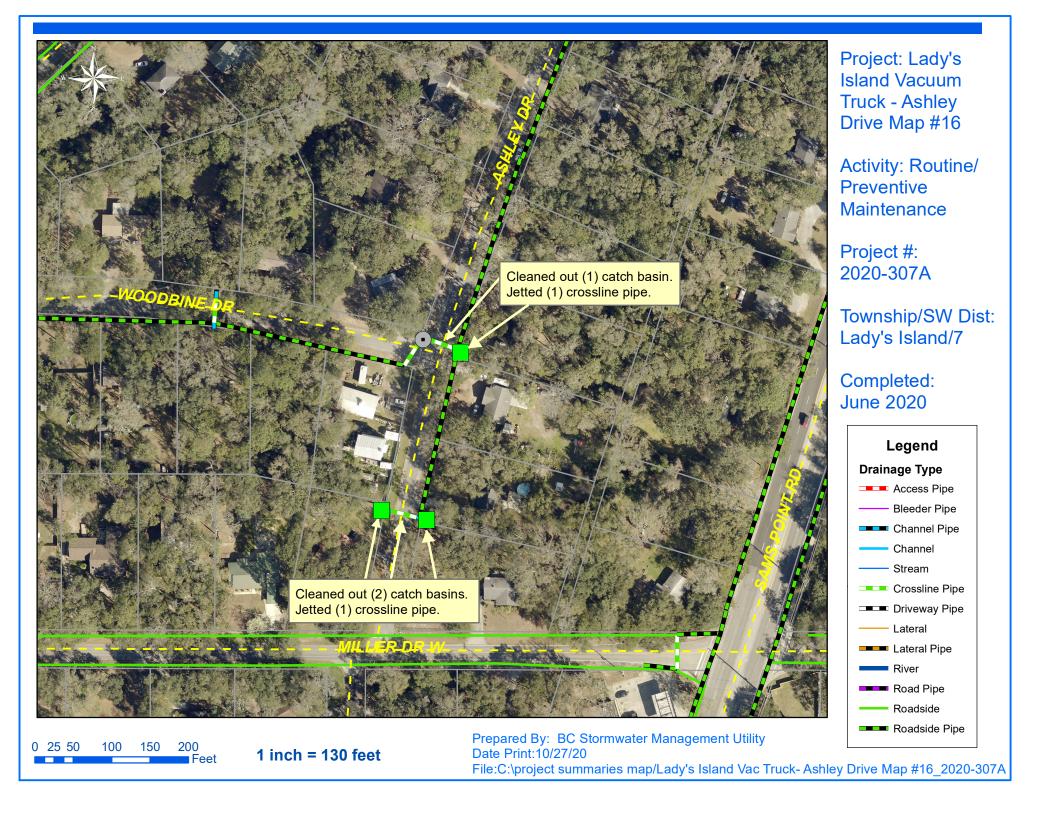

## **Narrative Description of Project:**

Project improved 882 L.F. of drainage system. Cleaned out (81) catch basins and (2) manholes. Jetted (31) crossline pipes, (64) driveway pipes, (2) access pipes, 510 L.F. of roadside pipe and 372 L.F. of channel pipe.