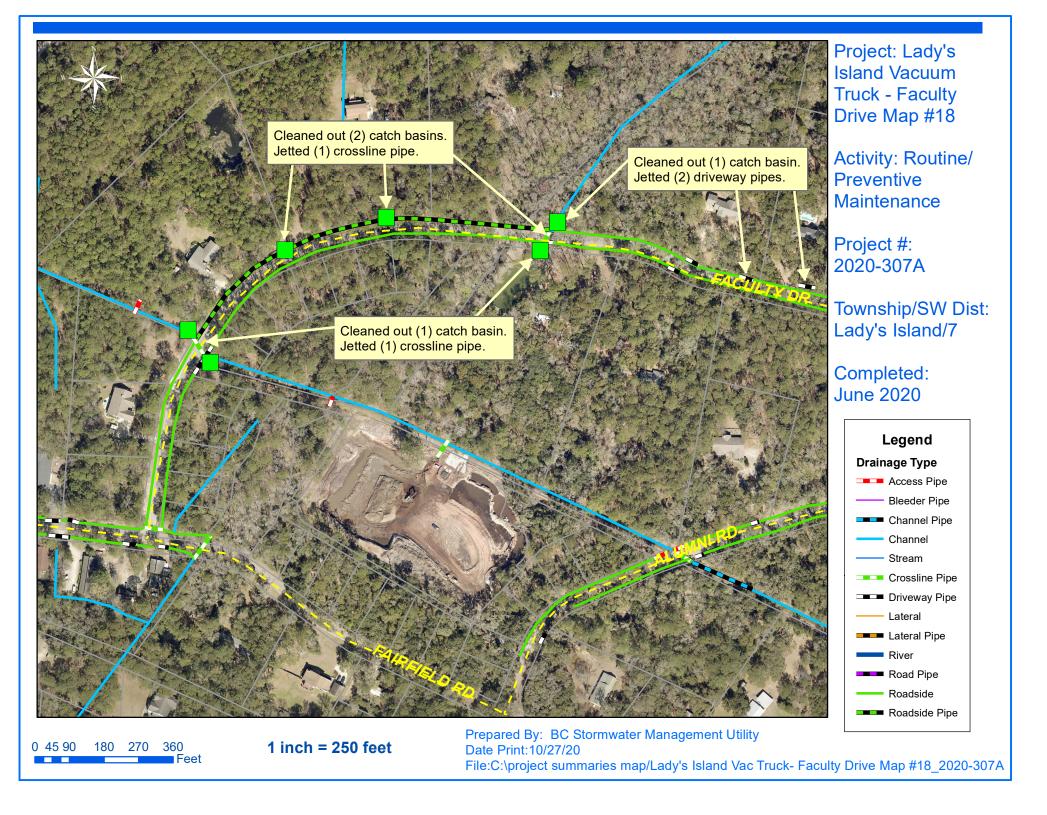

## **Narrative Description of Project:**

Project improved 882 L.F. of drainage system. Cleaned out (81) catch basins and (2) manholes. Jetted (31) crossline pipes, (64) driveway pipes, (2) access pipes, 510 L.F. of roadside pipe and 372 L.F. of channel pipe.