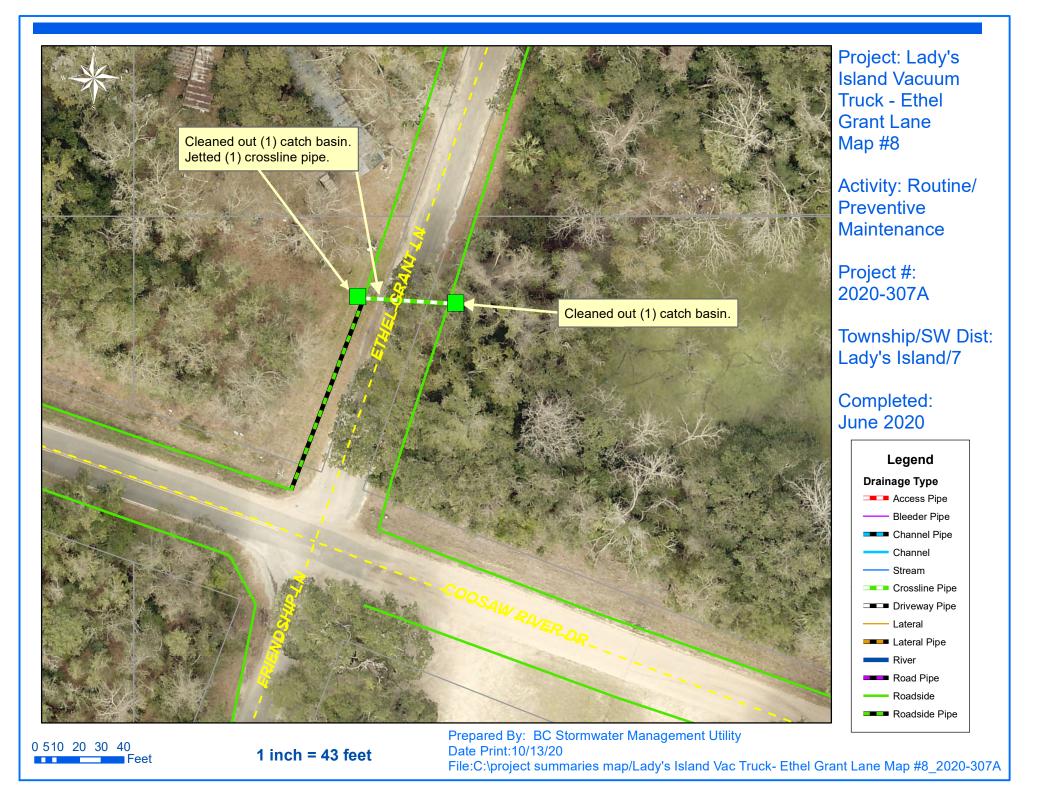

| Grand Total                                  | 352.0 | \$7,997.25 | \$2,714.67 | \$831.68 | \$0.00     | \$2,154.66 | \$13,698.25 |

(No Picture Available)



Date Print: 10/27/20

Feet

File:C:\project summaries map/Lady's Island Vac Truck- Cedar Crest Circle Map #1\_2020-307A

Legend

**Drainage Type** Access Pipe Bleeder Pipe Channel Pipe Channel Stream Crossline Pipe Driveway Pipe Lateral Lateral Pipe River Road Pipe Roadside Roadside Pipe







Project:Lady's Island Vacuum Truck - Star Magnolia Drive and Stellata Lane Map #4

Activity: Routine/ Preventive Maintenance

Project #: 2020-307A

Township/SW Dist: Lady's Island/7

Completed: June 2020



Date Print: 10/27/20

File:C:\project summaries map/Lady's Island Vac Truck- Star Magnolia Dr and Stellata Ln Map #4\_2020-307A



























File:C:\project summaries map/Lady's Island Vac Truck- Shorts Landing Road & Miller Drive E Map #17\_2020-307A







Project: Lady's Island Vacuum Truck - Rue Du Bois Map #20

Activity: Routine/ Preventive Maintenance

Project #: 2020-307A

Township/SW Dist: Lady's Island/7

Completed: June 2020



Date Print: 10/27/20

File:C:\project summaries map/Lady's Island Vac Truck- Rue Du Bois Map #20\_2020-307A

1 inch = 130 feet



File:C:\project summaries map/Lady's Island Vac Truck- Rue Du Bois Map #21\_2020-307A



File:C:\project summaries map/Lady's Island Vac Truck- Purrysburg Drive Map #22 2020-307A





File:C:\project summaries map/Lady's Island Vac Truck- Deveaux Road Map #24\_2020-307A