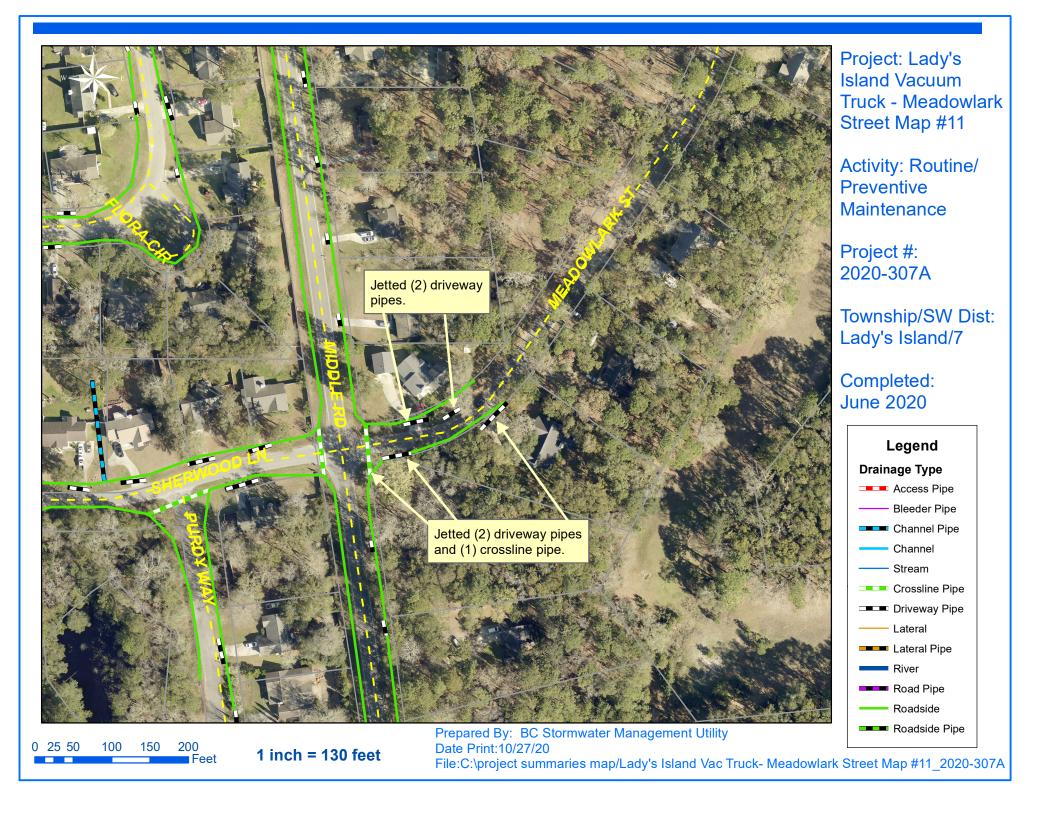

## **Narrative Description of Project:**

Project improved 882 L.F. of drainage system. Cleaned out (81) catch basins and (2) manholes. Jetted (31) crossline pipes, (64) driveway pipes, (2) access pipes, 510 L.F. of roadside pipe and 372 L.F. of channel pipe.