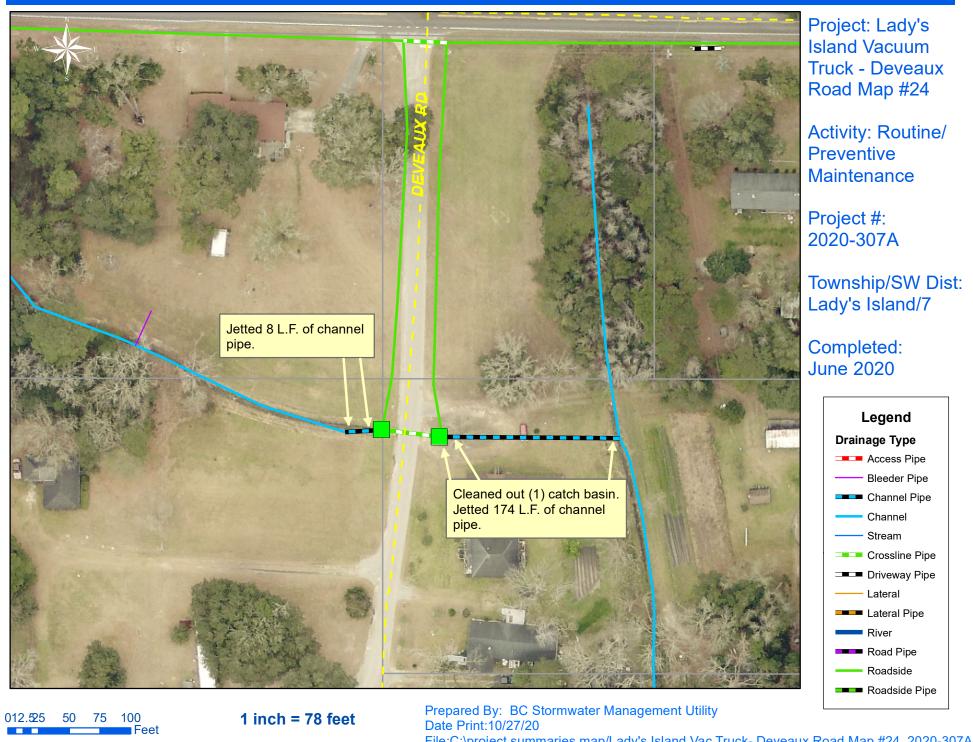

1 inch = 130 feet

File:C:\project summaries map/Lady's Island Vac Truck- Rue Du Bois Map #21\_2020-307A

File:C:\project summaries map/Lady's Island Vac Truck- Purrysburg Drive Map #22 2020-307A

File:C:\project summaries map/Lady's Island Vac Truck- Deveaux Road Map #24\_2020-307A