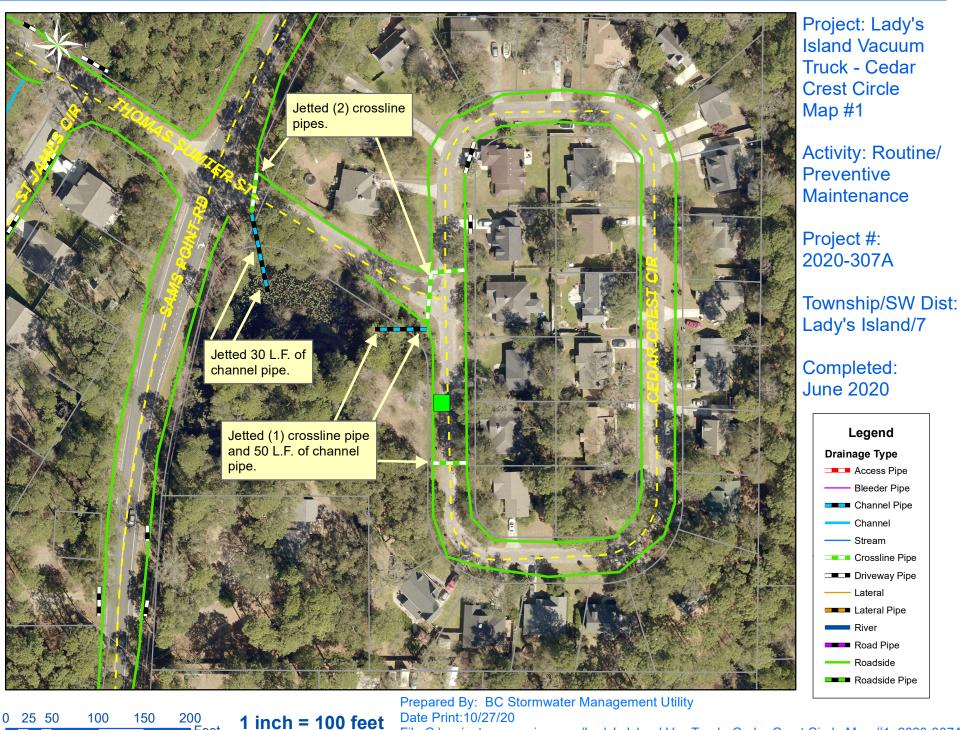

tted              | 84.0  | \$1,915.20 | \$810.64   | \$239.70 | \$0.00     | \$743.40   | \$3,708.94  |
| CPJ / Channel Pipe - Jetted                  | 50.0  | \$1,119.40 | \$586.70   | \$136.48 | \$0.00     | \$122.10   | \$1,964.68  |
| DPJT / Driveway Pipe - Jetted                | 74.0  | \$1,699.77 | \$463.06   | \$156.97 | \$0.00     | \$407.76   | \$2,727.56  |
| SD / Soft Digging                            | 6.0   | \$133.68   | \$114.96   | \$18.07  | \$0.00     | \$86.04    | \$352.75    |
| 2020-307A / Ladys Island Vac Truck Sub Total | 352.0 | \$7,997.25 | \$2,714.67 | \$831.68 | \$0.00     | \$2,154.66 | \$13,698.25 |
| Grand Total                                  | 352.0 | \$7,997.25 | \$2,714.67 | \$831.68 | \$0.00     | \$2,154.66 | \$13,698.25 |

(No Picture Available)



Date Print: 10/27/20

Feet

File:C:\project summaries map/Lady's Island Vac Truck- Cedar Crest Circle Map #1\_2020-307A

Legend

**Drainage Type** Access Pipe Bleeder Pipe Channel Pipe Channel Stream Crossline Pipe Driveway Pipe Lateral Lateral Pipe River Road Pipe Roadside Roadside Pipe







Project:Lady's Island Vacuum Truck - Star Magnolia Drive and Stellata Lane Map #4

Activity: Routine/ Preventive Maintenance

Project #: 2020-307A

Township/SW Dist: Lady's Island/7

Completed: June 2020



Date Print: 10/27/20

File:C:\project summaries map/Lady's Island Vac Truck- Star Magnolia Dr and Stellata Ln Map #4\_2020-307A



























File:C:\project summaries map/Lady's Island Vac Truck- Shorts Landing Road & Miller Drive E Map #17\_2020-307A







Project: Lady's Island