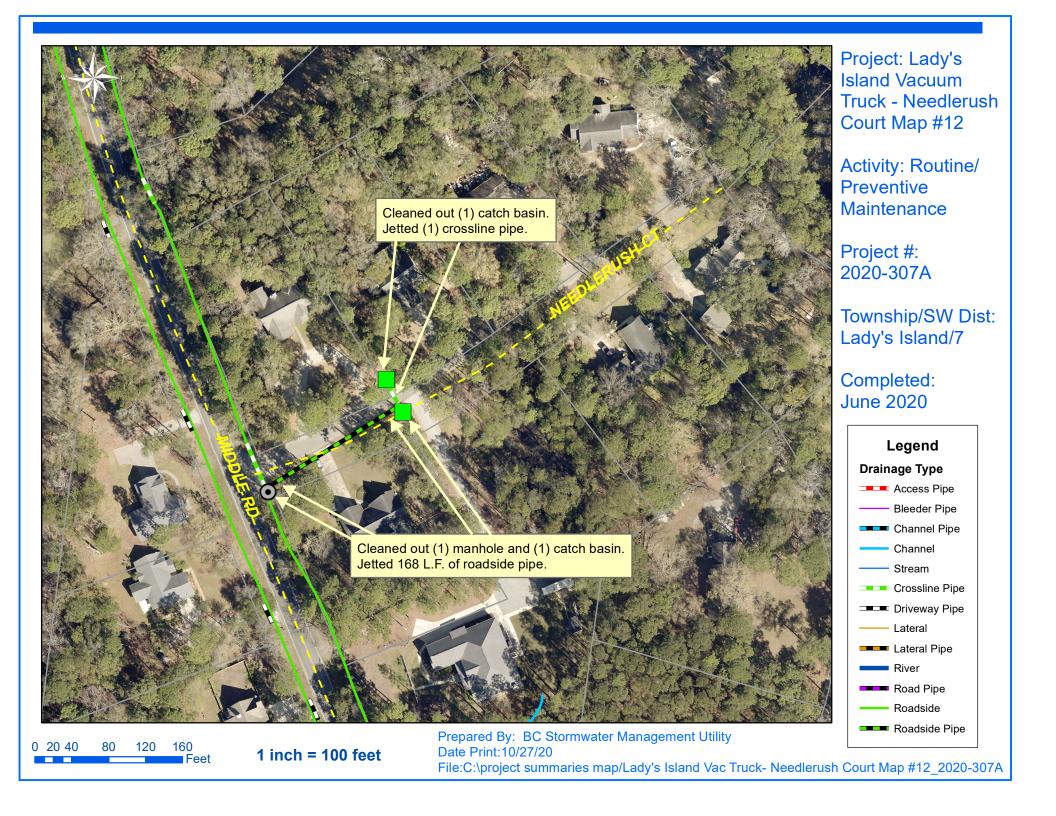

## **Narrative Description of Project:**

Project improved 882 L.F. of drainage system. Cleaned out (81) catch basins and (2) manholes. Jetted (31) crossline pipes, (64) driveway pipes, (2) access pipes, 510 L.F. of roadside pipe and 372 L.F. of channel pipe.