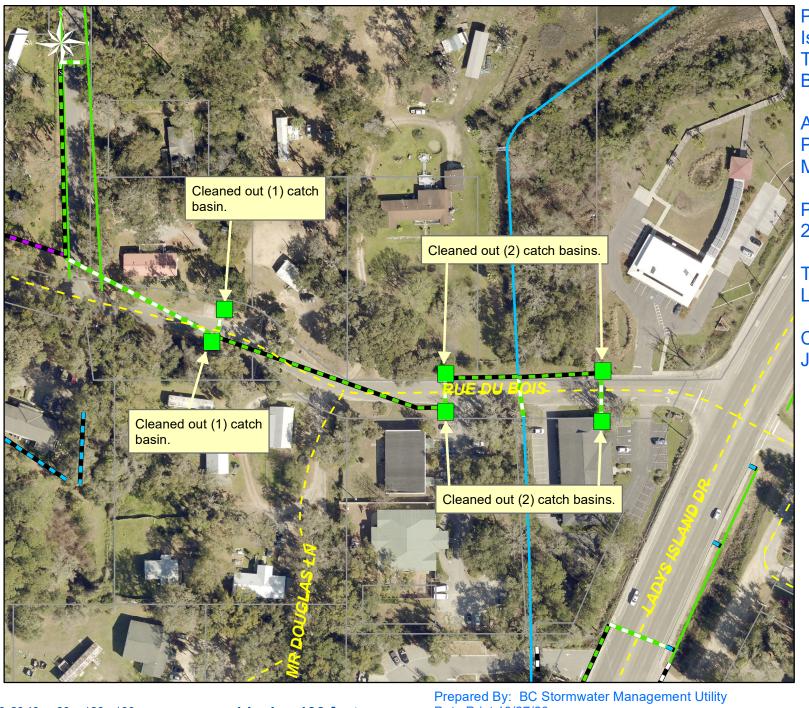

Project: Lady's Island Vacuum Truck - Rue Du Bois Map #20

Activity: Routine/ Preventive Maintenance

Project #: 2020-307A

Township/SW Dist: Lady's Island/7

Completed: June 2020

Date Print: 10/27/20

File:C:\project summaries map/Lady's Island Vac Truck- Rue Du Bois Map #20\_2020-307A

## **Narrative Description of Project:**

Project improved 882 L.F. of drainage system. Cleaned out (81) catch basins and (2) manholes. Jetted (31) crossline pipes, (64) driveway pipes, (2) access pipes, 510 L.F. of roadside pipe and 372 L.F. of channel pipe.