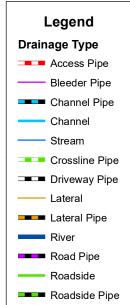

1 inch = 130 feet

File:C:\project summaries map/Lady's Island Vac Truck- Rue Du Bois Map #21\_2020-307A

File:C:\project summaries map/Lady's Island Vac Truck- Purrysburg Drive Map #22 2020-307A

File:C:\project summaries map/Lady's Island Vac Truck- Deveaux Road Map #24\_2020-307A

## **Narrative Description of Project:**

Project improved 882 L.F. of drainage system. Cleaned out (81) catch basins and (2) manholes. Jetted (31) crossline pipes, (64) driveway pipes, (2) access pipes, 510 L.F. of roadside pipe and 372 L.F. of channel pipe.