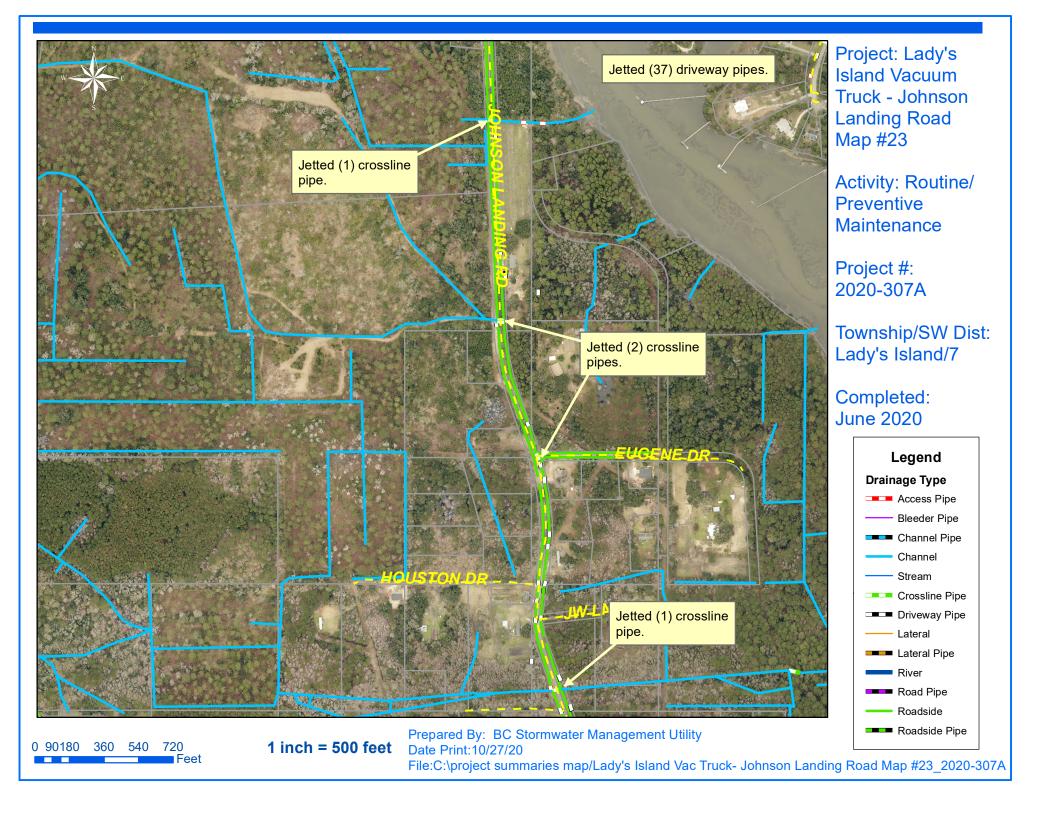

## **Narrative Description of Project:**

Project improved 882 L.F. of drainage system. Cleaned out (81) catch basins and (2) manholes. Jetted (31) crossline pipes, (64) driveway pipes, (2) access pipes, 510 L.F. of roadside pipe and 372 L.F. of channel pipe.