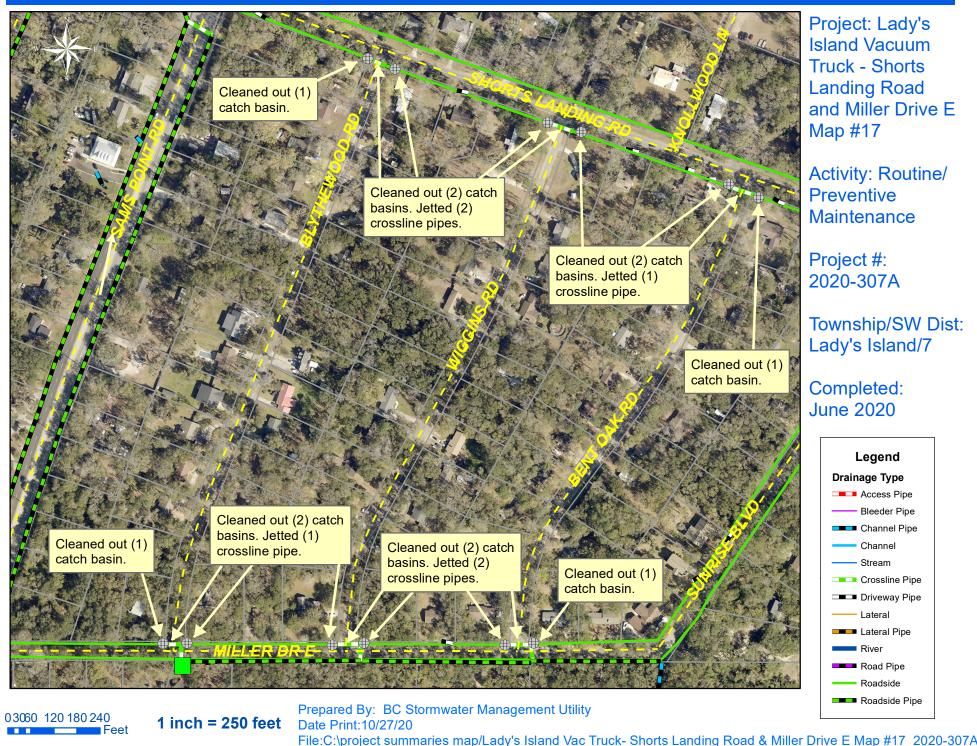

## **Narrative Description of Project:**

Project improved 882 L.F. of drainage system. Cleaned out (81) catch basins and (2) manholes. Jetted (31) crossline pipes, (64) driveway pipes, (2) access pipes, 510 L.F. of roadside pipe and 372 L.F. of channel pipe.

File:C:\project summaries map/Lady's Island Vac Truck- Star Magnolia Dr and Stellata Ln Map #4\_2020-307A

File:C:\project summaries map/Lady's Island Vac Truck- Shorts Landing Road & Miller Drive E Map #17\_2020-307A