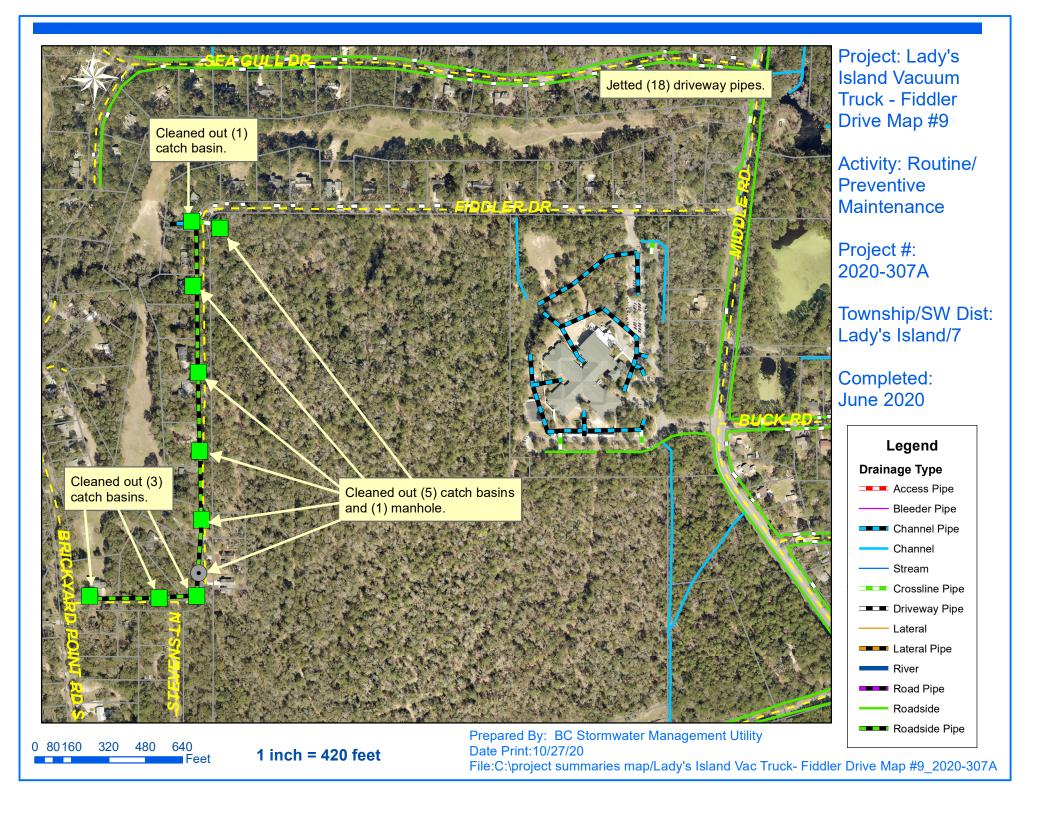

Grand Total                                  | 352.0 | \$7,997.25 | \$2,714.67 | \$831.68 | \$0.00     | \$2,154.66 | \$13,698.25 |

(No Picture Available)



Date Print: 10/27/20

Feet

File:C:\project summaries map/Lady's Island Vac Truck- Cedar Crest Circle Map #1\_2020-307A

Legend

**Drainage Type** Access Pipe Bleeder Pipe Channel Pipe Channel Stream Crossline Pipe Driveway Pipe Lateral Lateral Pipe River Road Pipe Roadside Roadside Pipe







Project:Lady's Island Vacuum Truck - Star Magnolia Drive and Stellata Lane Map #4

Activity: Routine/ Preventive Maintenance

Project #: 2020-307A

Township/SW Dist: Lady's Island/7

Completed: June 2020



Date Print: 10/27/20

File:C:\project summaries map/Lady's Island Vac Truck- Star Magnolia Dr and Stellata Ln Map #4\_2020-307A



























File:C:\project summaries map/Lady's Island Vac Truck- Shorts Landing Road & Miller Drive E Map #17\_2020-307A







Project: Lady's Island Vacuum Truck - Rue Du Bois Map #20

Activity: Routine/ Preventive Maintenance

Project #: 2020-307A

Township/SW Dist: Lady's Island/7

Completed: June 2020



Date Print: 10/27/20

File:C:\project summaries map/Lady's Island Vac Truck- Rue Du Bois Map #20\_2020-307A

1 inch = 130 feet



File:C:\project summaries map/Lady's Island Vac Truck- Rue Du Bois Map #21\_2020-307A



File:C:\project summaries map/Lady's Island Vac Truck- Purrysburg Drive Map #22 2020-307A





File:C:\project summaries map/Lady's Island Vac Truck- Deveaux Road Map #24\_2020-307A