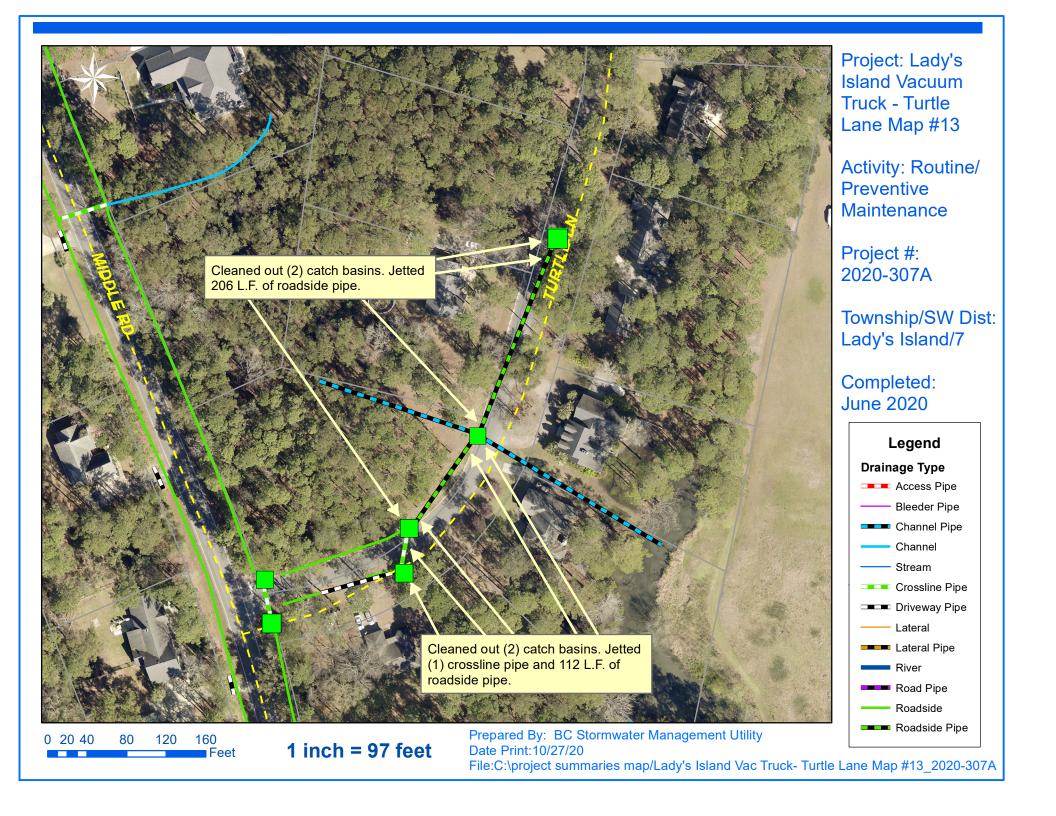

## **Narrative Description of Project:**

Project improved 882 L.F. of drainage system. Cleaned out (81) catch basins and (2) manholes. Jetted (31) crossline pipes, (64) driveway pipes, (2) access pipes, 510 L.F. of roadside pipe and 372 L.F. of channel pipe.