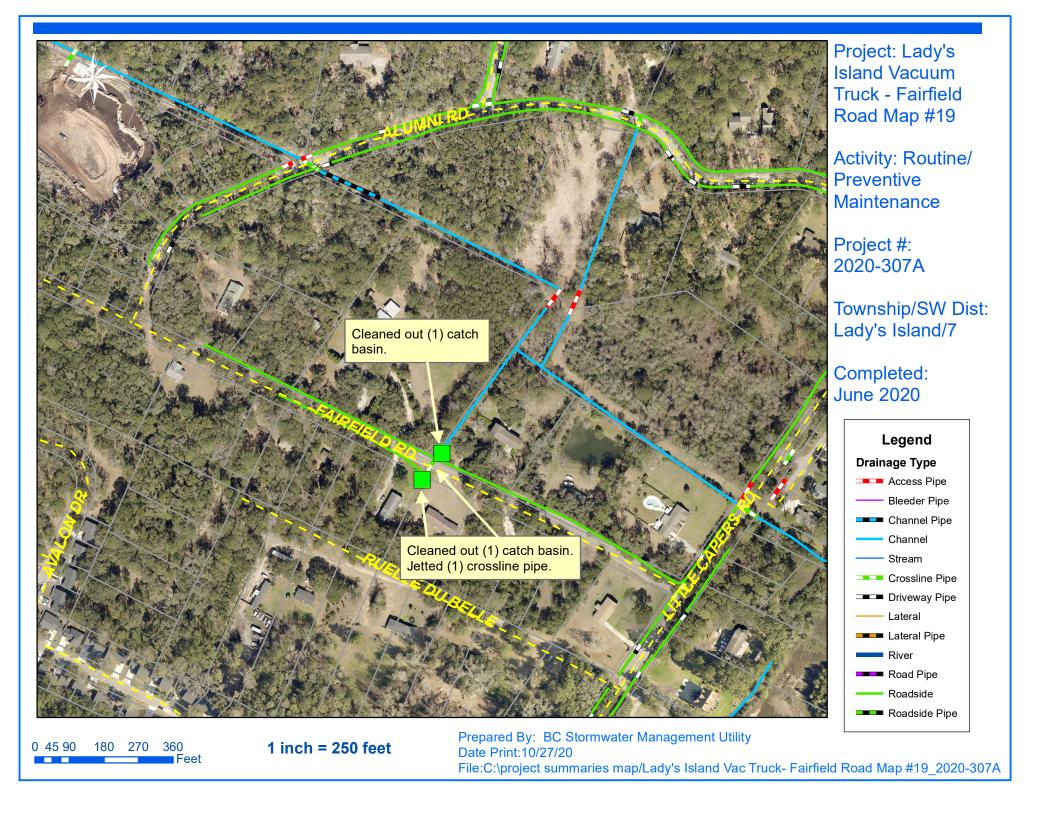

## **Narrative Description of Project:**

Project improved 882 L.F. of drainage system. Cleaned out (81) catch basins and (2) manholes. Jetted (31) crossline pipes, (64) driveway pipes, (2) access pipes, 510 L.F. of roadside pipe and 372 L.F. of channel pipe.