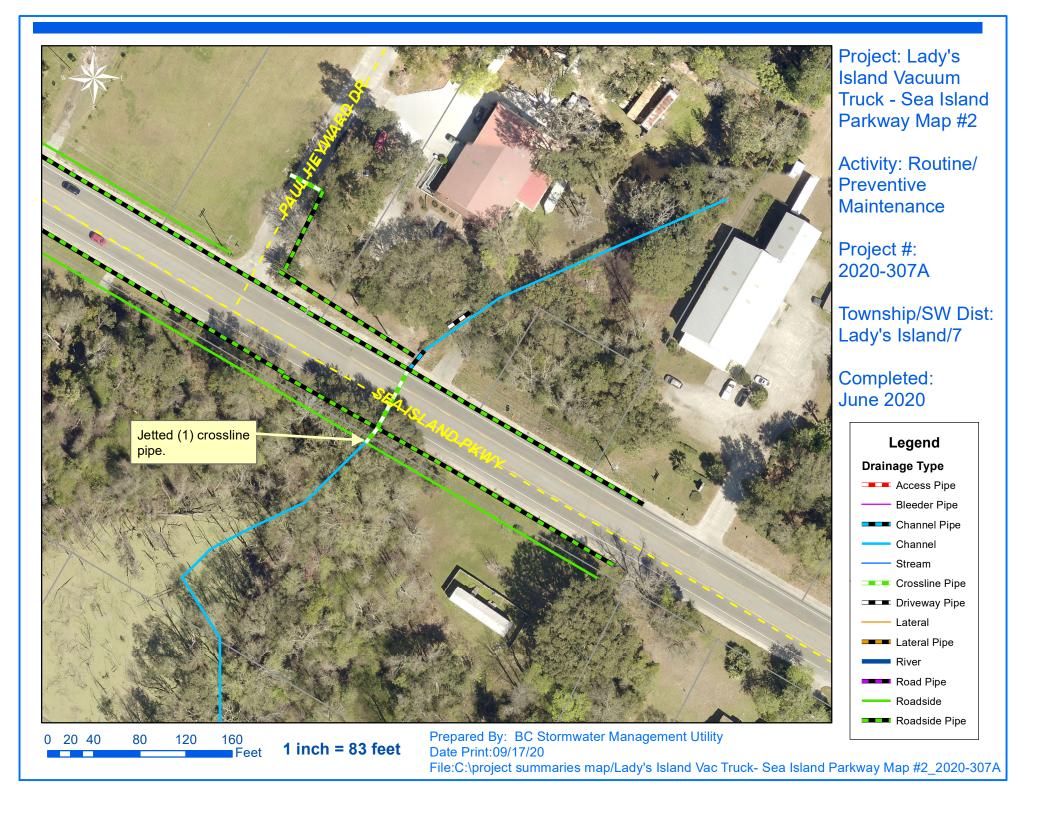

| \$1,699.77 | \$463.06   | \$156.97 | \$0.00     | \$407.76   | \$2,727.56  |
| SD / Soft Digging                            | 6.0   | \$133.68   | \$114.96   | \$18.07  | \$0.00     | \$86.04    | \$352.75    |
| 2020-307A / Ladys Island Vac Truck Sub Total | 352.0 | \$7,997.25 | \$2,714.67 | \$831.68 | \$0.00     | \$2,154.66 | \$13,698.25 |
| Grand Total                                  | 352.0 | \$7,997.25 | \$2,714.67 | \$831.68 | \$0.00     | \$2,154.66 | \$13,698.25 |

(No Picture Available)



Date Print: 10/27/20

Feet

File:C:\project summaries map/Lady's Island Vac Truck- Cedar Crest Circle Map #1\_2020-307A

Legend

**Drainage Type** Access Pipe Bleeder Pipe Channel Pipe Channel Stream Crossline Pipe Driveway Pipe Lateral Lateral Pipe River Road Pipe Roadside Roadside Pipe







Project:Lady's Island Vacuum Truck - Star Magnolia Drive and Stellata Lane Map #4

Activity: Routine/ Preventive Maintenance

Project #: 2020-307A

Township/SW Dist: Lady's Island/7

Completed: June 2020



Date Print: 10/27/20

File:C:\project summaries map/Lady's Island Vac Truck- Star Magnolia Dr and Stellata Ln Map #4\_2020-307A



























File:C:\project summaries map/Lady's Island Vac Truck- Shorts Landing Road & Miller Drive E Map #17\_2020-307A







Project: Lady's Island Vacuum Truck - Rue Du Bois Map #20

Activity: Routine/ Preventive Maintenance

Project #: 2020-307A

Township/SW Dist: Lady's Island/7

Completed: June 2020



Date Print: 10/27/20

File:C:\project summaries map/Lady's Island Vac Truck- Rue Du Bois Map #20\_2020-307A

1 inch = 130 feet



F