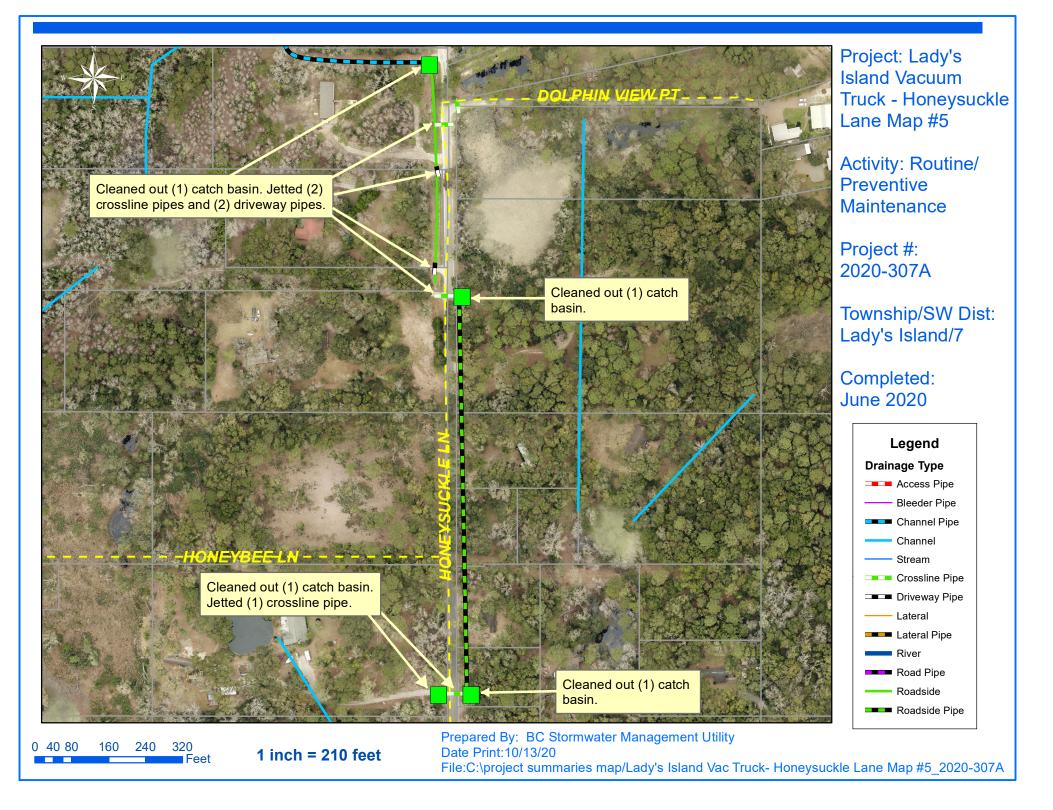

## **Narrative Description of Project:**

Project improved 882 L.F. of drainage system. Cleaned out (81) catch basins and (2) manholes. Jetted (31) crossline pipes, (64) driveway pipes, (2) access pipes, 510 L.F. of roadside pipe and 372 L.F. of channel pipe.