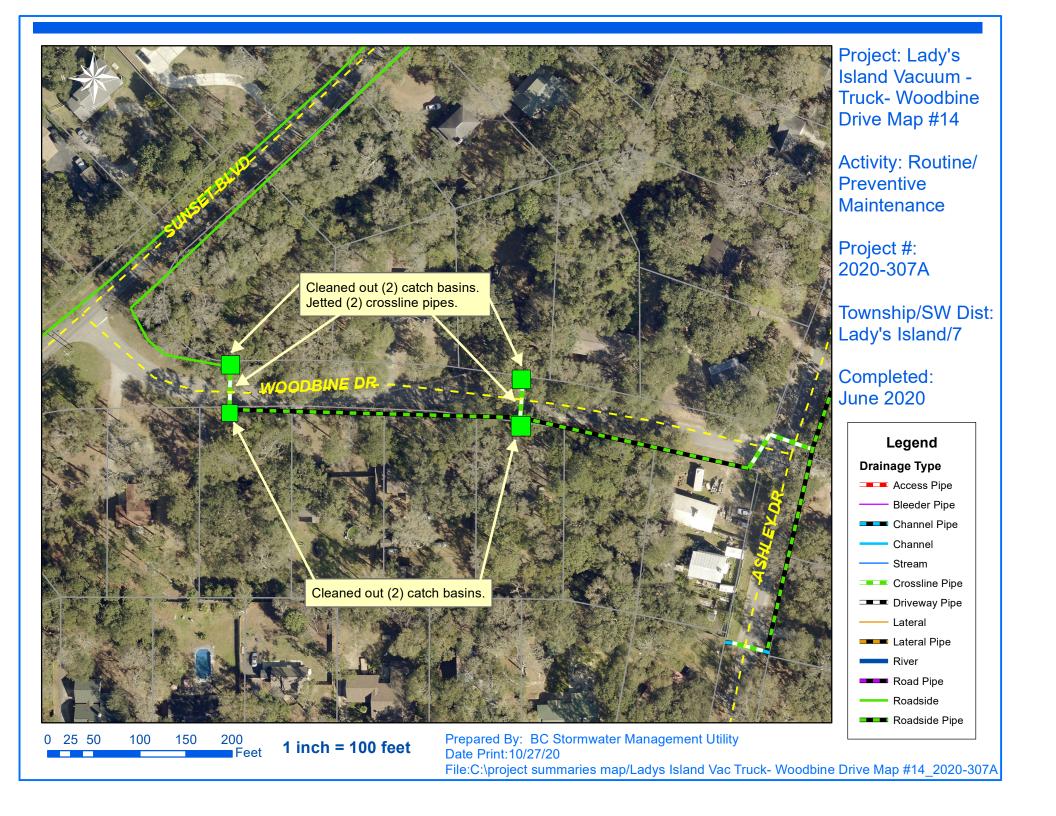

## **Narrative Description of Project:**

Project improved 882 L.F. of drainage system. Cleaned out (81) catch basins and (2) manholes. Jetted (31) crossline pipes, (64) driveway pipes, (2) access pipes, 510 L.F. of roadside pipe and 372 L.F. of channel pipe.