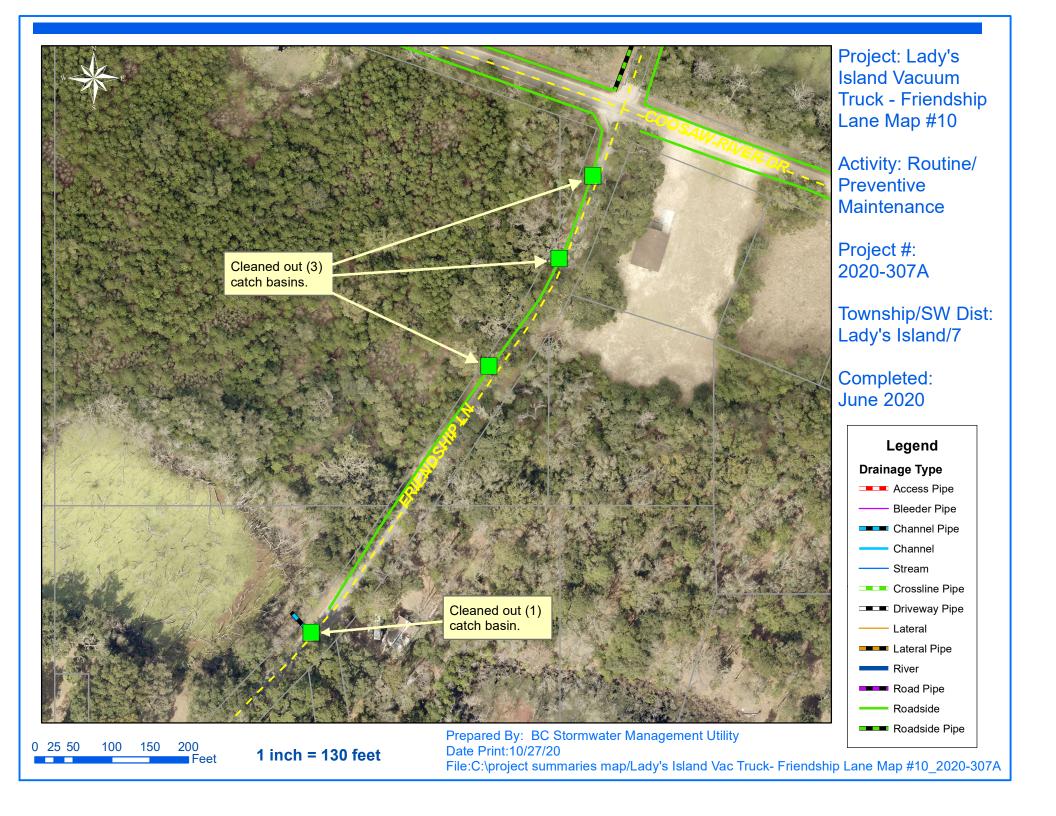

rand Total                                  | 352.0 | \$7,997.25 | \$2,714.67 | \$831.68 | \$0.00     | \$2,154.66 | \$13,698.25 |

(No Picture Available)



Date Print: 10/27/20

Feet

File:C:\project summaries map/Lady's Island Vac Truck- Cedar Crest Circle Map #1\_2020-307A

Legend

**Drainage Type** Access Pipe Bleeder Pipe Channel Pipe Channel Stream Crossline Pipe Driveway Pipe Lateral Lateral Pipe River Road Pipe Roadside Roadside Pipe







Project:Lady's Island Vacuum Truck - Star Magnolia Drive and Stellata Lane Map #4

Activity: Routine/ Preventive Maintenance

Project #: 2020-307A

Township/SW Dist: Lady's Island/7

Completed: June 2020



Date Print: 10/27/20

File:C:\project summaries map/Lady's Island Vac Truck- Star Magnolia Dr and Stellata Ln Map #4\_2020-307A



























File:C:\project summaries map/Lady's Island Vac Truck- Shorts Landing Road & Miller Drive E Map #17\_2020-307A







Project: Lady's Island Vacuum Truck - Rue Du Bois Map #20

Activity: Routine/ Preventive Maintenance

Project #: 2020-307A

Township/SW Dist: Lady's Island/7

Completed: June 2020



Date Print: 10/27/20

File:C:\project summaries map/Lady's Island Vac Truck- Rue Du Bois Map #20\_2020-307A

1 inch = 130 feet



File:C:\project summaries map/Lady's Island Vac Truck- Rue Du Bois Map #21\_2020-307A



File:C:\project summaries map/Lady's Island Vac Truck- Purrysburg Drive Map #22 2020-307A





File:C:\project summaries map/Lady's Island Vac Truck- Deveaux Road Map #24\_2020-307A