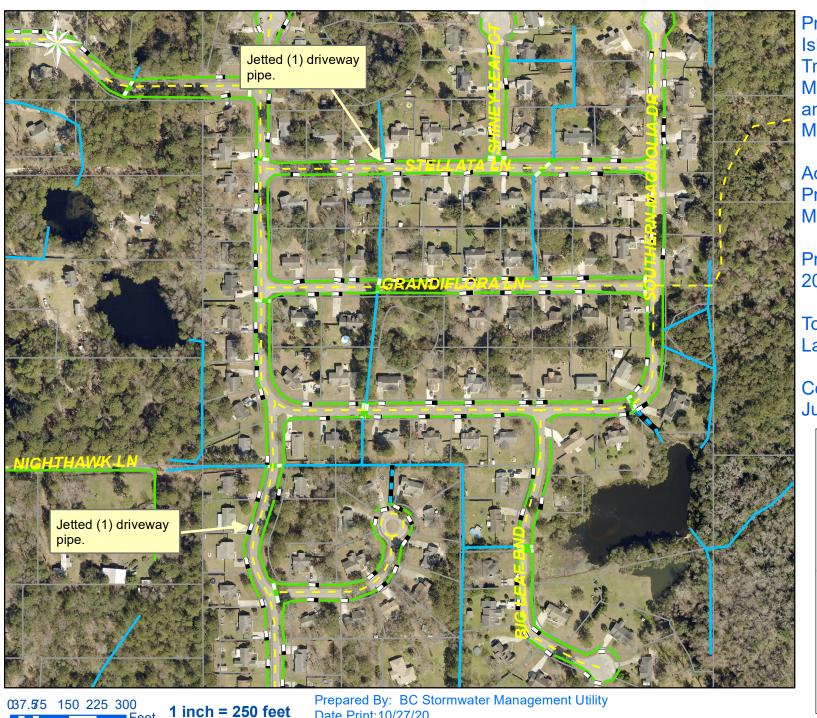

Project:Lady's Island Vacuum Truck - Star Magnolia Drive and Stellata Lane Map #4

Activity: Routine/ Preventive Maintenance

Project #: 2020-307A

Township/SW Dist: Lady's Island/7

Completed: June 2020

Date Print: 10/27/20

File:C:\project summaries map/Lady's Island Vac Truck- Star Magnolia Dr and Stellata Ln Map #4\_2020-307A

File:C:\project summaries map/Lady's Island Vac Truck- Shorts Landing Road & Miller Drive E Map #17\_2020-307A