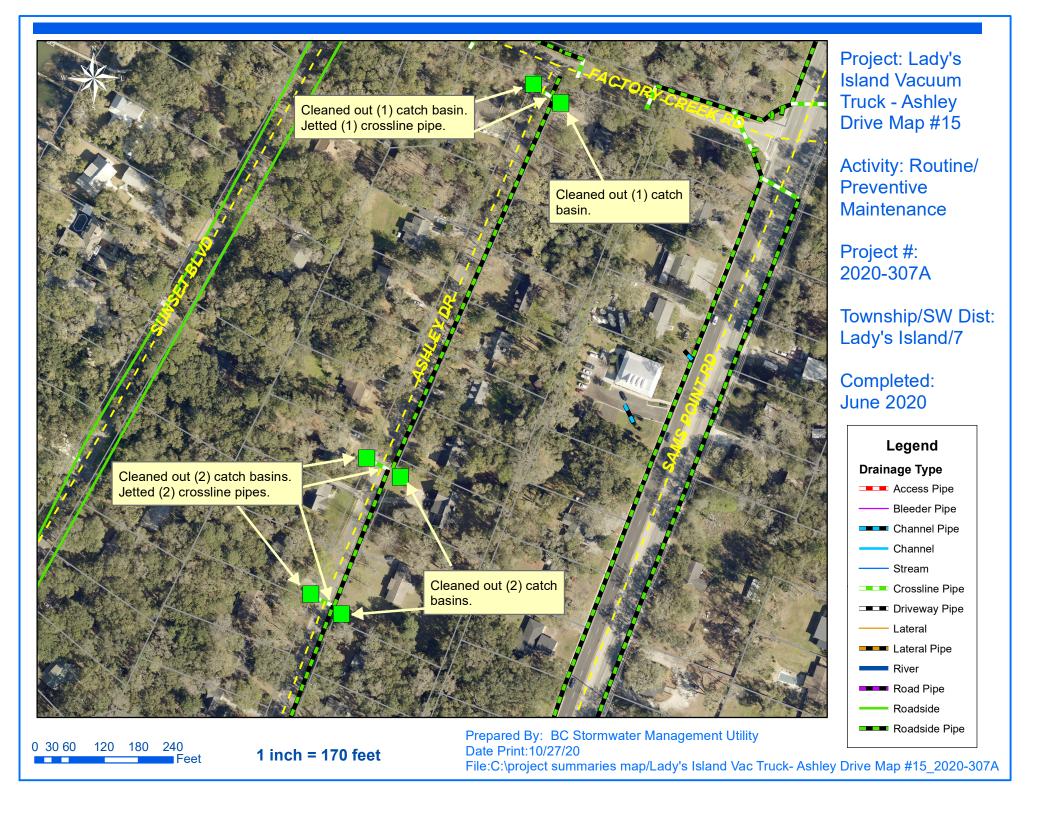

## **Narrative Description of Project:**

Project improved 882 L.F. of drainage system. Cleaned out (81) catch basins and (2) manholes. Jetted (31) crossline pipes, (64) driveway pipes, (2) access pipes, 510 L.F. of roadside pipe and 372 L.F. of channel pipe.