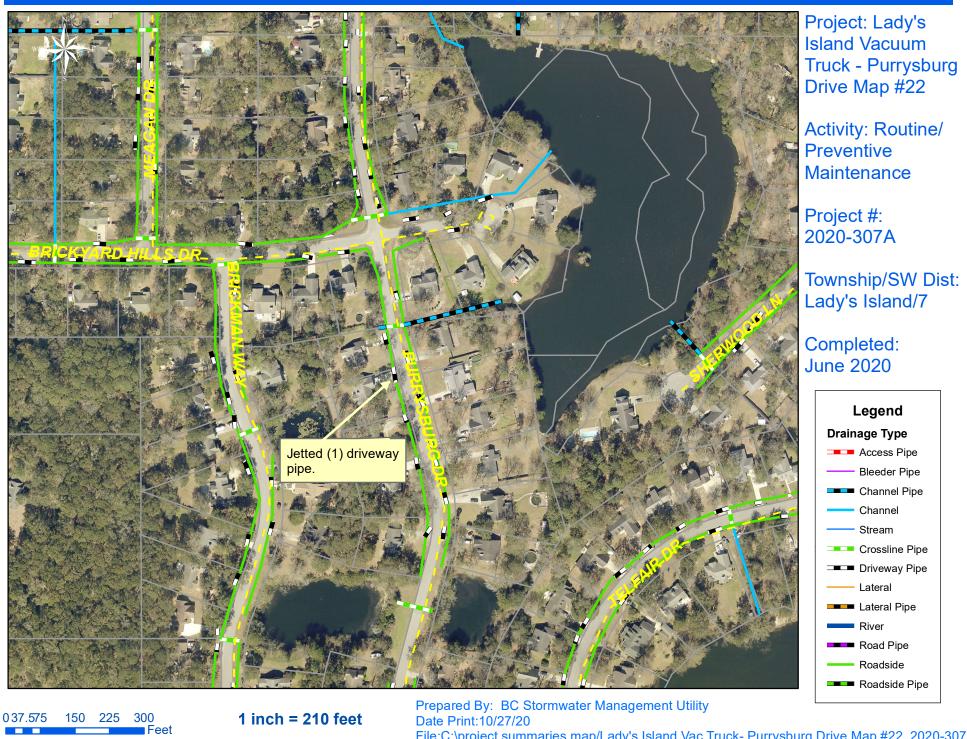

1 inch = 130 feet

File:C:\project summaries map/Lady's Island Vac Truck- Rue Du Bois Map #21\_2020-307A

File:C:\project summaries map/Lady's Island Vac Truck- Purrysburg Drive Map #22 2020-307A

File:C:\project summaries map/Lady's Island Vac Truck- Deveaux Road Map #24\_2020-307A