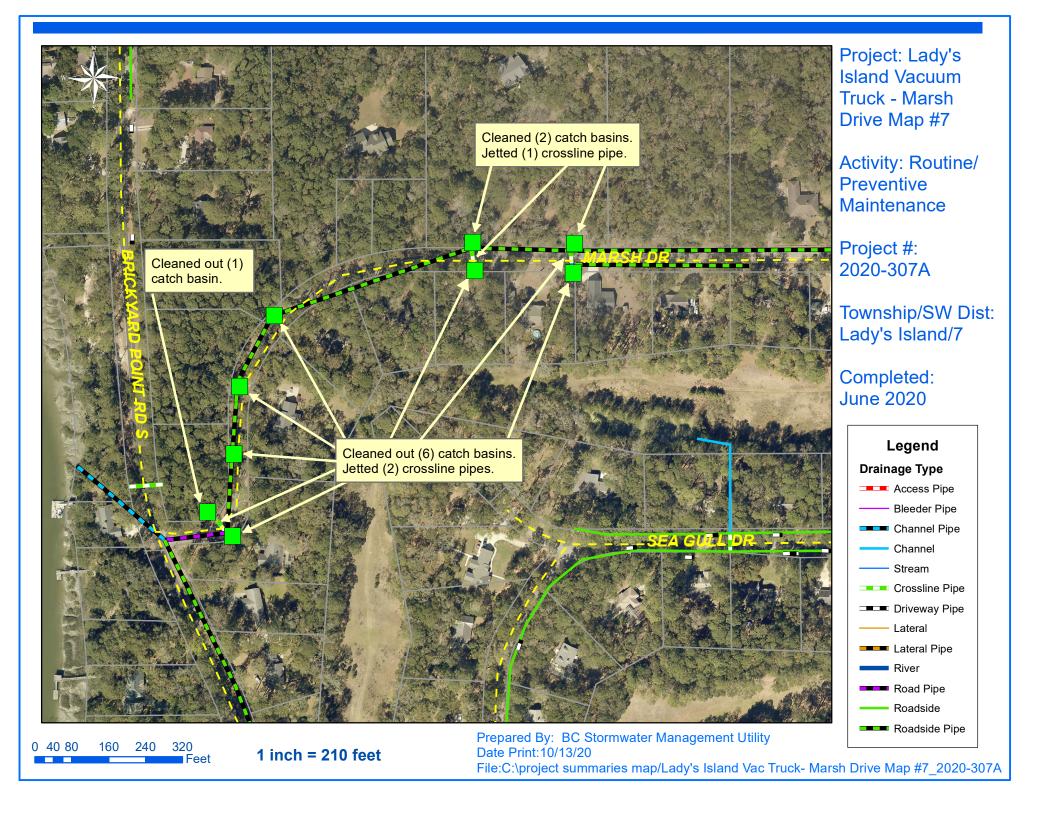

|
| Grand Total                                  | 352.0 | \$7,997.25 | \$2,714.67 | \$831.68 | \$0.00     | \$2,154.66 | \$13,698.25 |

(No Picture Available)



Date Print: 10/27/20

Feet

File:C:\project summaries map/Lady's Island Vac Truck- Cedar Crest Circle Map #1\_2020-307A

Legend

**Drainage Type** Access Pipe Bleeder Pipe Channel Pipe Channel Stream Crossline Pipe Driveway Pipe Lateral Lateral Pipe River Road Pipe Roadside Roadside Pipe







Project:Lady's Island Vacuum Truck - Star Magnolia Drive and Stellata Lane Map #4

Activity: Routine/ Preventive Maintenance

Project #: 2020-307A

Township/SW Dist: Lady's Island/7

Completed: June 2020



Date Print: 10/27/20

File:C:\project summaries map/Lady's Island Vac Truck- Star Magnolia Dr and Stellata Ln Map #4\_2020-307A



























File:C:\project summaries map/Lady's Island Vac Truck- Shorts Landing Road & Miller Drive E Map #17\_2020-307A







Project: Lady's Island Vacuum Truck - Rue Du Bois Map #20

Activity: Routine/ Preventive Maintenance

Project #: 2020-307A

Township/SW Dist: Lady's Island/7

Completed: June 2020



Date Print: 10/27/20

File:C:\project summaries map/Lady's Island Vac Truck- Rue Du Bois Map #20\_2020-307A

1 inch = 130 feet



File:C:\project summaries map/Lady's Island Vac Truck- Rue Du Bois Map #21\_2020-307A



File:C:\project summaries map/Lady's Island Vac Truck- Purrysburg Drive Map #22 2020-307A





File:C:\project summaries map/Lady's Island Vac Truck- Deveaux Road Map #24\_2020-307A